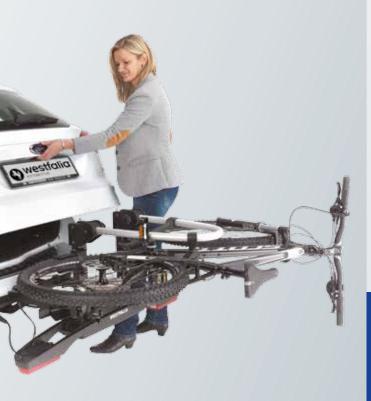

## Innovative load carrying solution

The BC 60 Cycle Carrier has been specifically designed with the needs of the customer firmly in mind.

Safe, convenient and easy to use the BC 60 easily mounts in seconds onto the towball without the need for tools. The BC 60 is suitable for cycles with a wheel base of up to 1300mm and can carry loads up to 60kg, making it ideal for heavy electric cycles. Loading cycles onto the BC 60 at waist height is easy compared to loading onto a roof mounted rack.