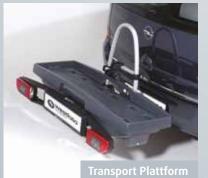

Robust, weatherproof storage platform that provides useful additional storage space for garden waste, building materials, etc up to 54kg. To keep items secure in transit, straps can easily be fastened to the Platform.

#### **Transport Plattform**

Robust platform ideal for carrying garden waste, DIY materials, etc

Part No: 350 004 600 001