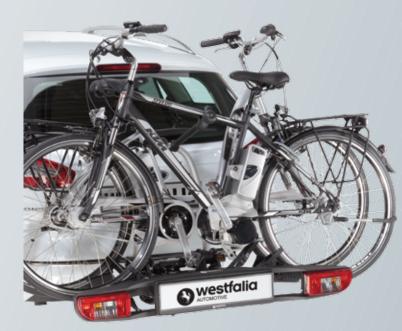

## Innovative load carrying solution

The BC 60 Cycle Carrier has been specifically designed with the needs of the customer firmly in mind.

Safe, convenient and easy to use the BC 60 easily mounts in seconds onto the towball without the need for tools. The BC 60 is suitable for cycles with a wheel base of up to 1300mm and can carry loads up to 60kg, making it ideal for heavy electric cycles. Loading cycles onto the BC 60 at waist height is easy compared to loading onto a roof mounted rack.

### BC 60 Cycle Carrier

Towbar mounted carrier for two cycles

Part No: 350 030 600 001