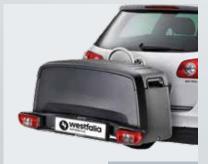

BC 60 Cycle Carrier

Provides an additional 200 litres of storage space. Charcoal coloured robust, all weather plastic box with wheels and removable lid. Mounts in seconds.

ransport Box

Compact, fold away design

#### **Transport Box**

Multi purpose box, ideal solution when you need extra storage space

Part No: 350 002 600 001