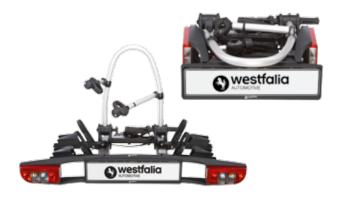

When not in use the BC 60 can be folded (58 x 69 x 22cm) making storage easy.

A range of practical accessories are available including an expansion rail to carry a third cycle as well as a transport box and platform, providing additional load carrying solutions.

### BC 60 Cycle Carrier

Towbar mounted carrier for two cycles

Part No: 350 030 600 001