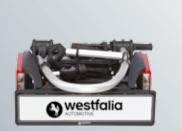

## Innovative load carrying solution

The BC 60 Cycle Carrier has been specifically designed with the needs of the customer firmly in mind.

Safe, convenient and easy to use the BC 60 easily mounts in seconds onto the towball without the need for tools. The BC 60 is suitable for cycles with a wheel base of up to 1300mm and can carry loads up to 60kg, making it ideal for heavy electric cycles. Loading cycles onto the BC 60 at waist height is easy compared to loading onto a roof mounted rack.

### BC 60 Cycle Carrier

Towbar mounted carrier for two cycles

Part No: 350 030 600 001